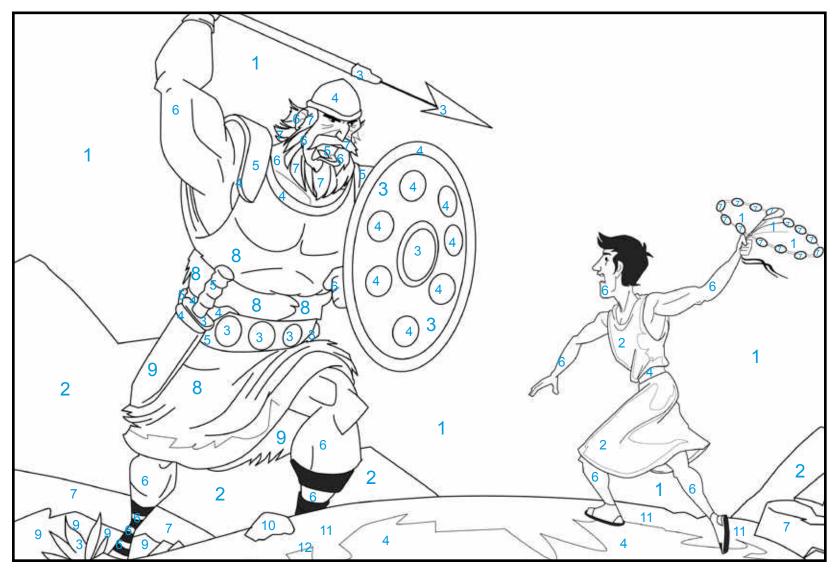

## **David and Goliath Color by Number**

Color each section by the colors shown in the list at the bottom of the page. If you don't have all of the colors listed or find an area that's not numbered, make your best color choice.

1.Sky Blue 2.Light Grey 3.Gold 4.Olive Green 5.Red 6.Skin 7.Gray 8.Brown 9.Moss 10.Dark Gray 11. Light Green