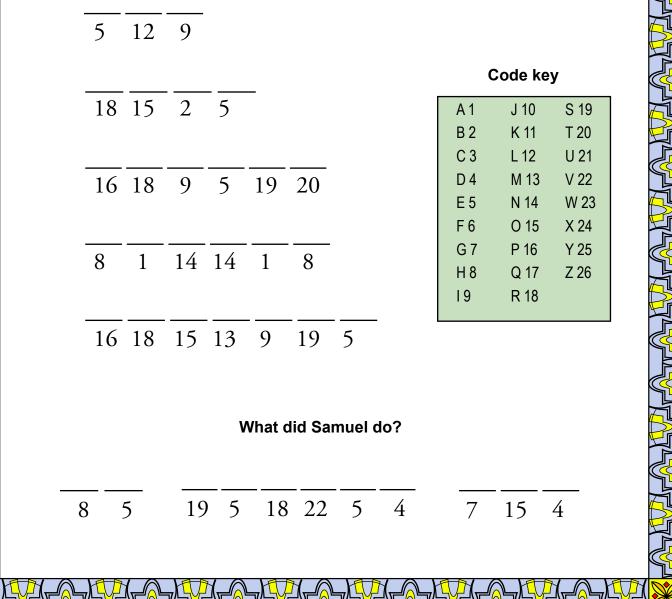

## Samuel Served in God's House Coded Words

Each number stands for a letter of the alphabet. Write the correct letter in the blank to find the coded words and phrase.

All Rights Reserved. Free to duplicate for church or home use. Visit http://SundaySchoolZone.com.

## Samuel Served in God's House Coded Words

Each number stands for a letter of the alphabet. Write the correct letter in the blank to find the coded words and phrase.

| $\mathbb{P}$ |                     |          | Ε  | L  |    |    |    |    |    |   |            | 30           |              |   |  |
|--------------|---------------------|----------|----|----|----|----|----|----|----|---|------------|--------------|--------------|---|--|
|              |                     |          | 5  | 12 | 9  |    |    |    |    |   |            |              |              |   |  |
|              |                     | _        | R  | 0  | В  | Ε  | _  |    |    |   | C          | Code ke      | y            |   |  |
|              |                     |          | 18 | 15 | 2  | 5  |    |    |    |   | A 1        | J 10         | S 19         |   |  |
| H<br>L       |                     | _        | Ρ  | R  | 1  | Ε  | S  | Т  |    |   | B 2<br>C 3 | K 11<br>L 12 | T 20<br>U 21 |   |  |
|              |                     |          | 16 | 18 | 9  | 5  | 19 | 20 |    |   | D4         | M 13         | V 22         |   |  |
|              |                     | _        | Η  | Α  | Ν  | Ν  | Α  | Η  |    |   | E 5<br>F 6 | N 14<br>O 15 | W 23<br>X 24 |   |  |
|              |                     |          | 8  | 1  | 14 | 14 | 1  | 8  |    |   | G 7<br>H 8 | P 16<br>Q 17 | Y 25<br>Z 26 |   |  |
|              |                     |          | Ρ  | R  | 0  | Μ  | I  | S  | Ε  |   | 19         | R 18         | 220          |   |  |
| 5            |                     | _        | 16 | 18 | 15 | 13 | 9  | 19 | 5  |   |            |              |              |   |  |
|              |                     |          |    |    |    |    |    |    |    |   |            |              |              |   |  |
| F            |                     |          |    |    |    |    |    |    |    |   |            |              |              |   |  |
|              | What did Samuel do? |          |    |    |    |    |    |    |    |   |            |              |              |   |  |
|              | _                   | H E      |    |    | S  | Ε  | R  | V  | Ε  | D | G          | 0            | D            | ¢ |  |
|              |                     | 8        |    | 5  | 19 | 5  | 18 | 22 | 5  | 4 | 7          | 15           | 4            |   |  |
| Í<br>P       |                     |          |    |    |    |    |    |    |    |   |            |              |              |   |  |
|              |                     | <u>F</u> | V  |    | 7  |    |    |    | 54 |   |            |              |              |   |  |