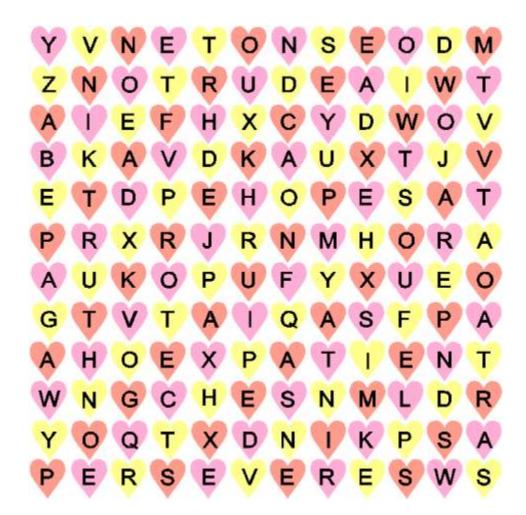

## **LOVE IS...**

All of the Words of Love hidden in this puzzle, except one, are presented in 1 Corinthians 13:4-8. Words can be found in any direction.

Can you find them all?

PATIENT
KIND
TRUSTS
PROTECTS
NOT RUDE
NOT PROUD

NEVER FAILS

AGAPE
PERSEVERES
HOPES
TRUTH
DOES NOT ENVY

Which word is the special word? What does it mean?

NEVER FAILS

AGAPE
PERSEVERES
HOPES
TRUTH
DOES NOT ENVY

Which word is the special word? What does it mean? Agape