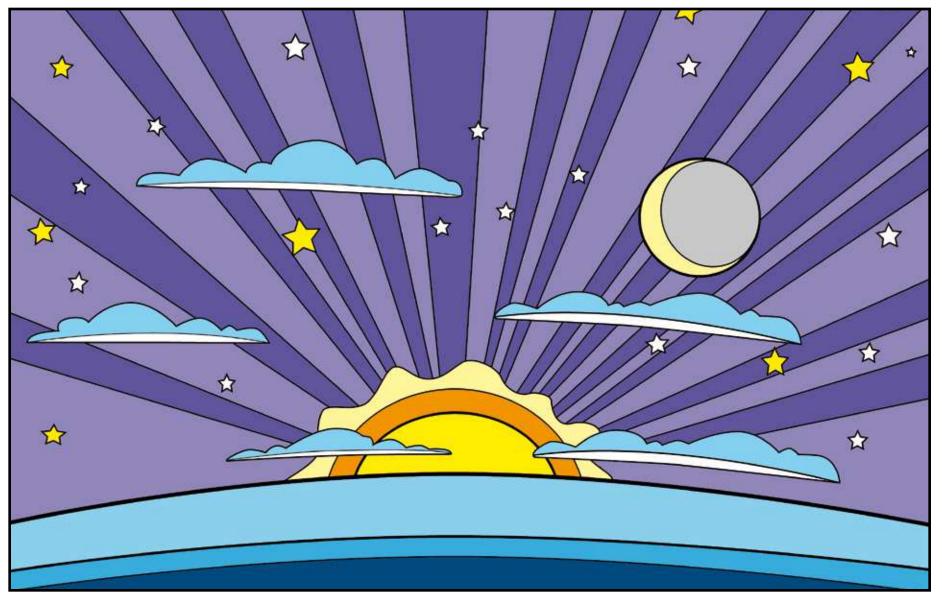

## **Color by Number for God Made the World**

Color each section by the colors shown in the list at the bottom of the page. If you don't have all of the colors listed make your best color choice.

- 1. Light blue 2. Light purple 3. Bright yellow 4. Medium blue 5. Dark blue
- 6. Orange 7. Dark purple 8. Light yellow 9. Gray

Stars and cloud bottoms can be either yellow or white, your choice.