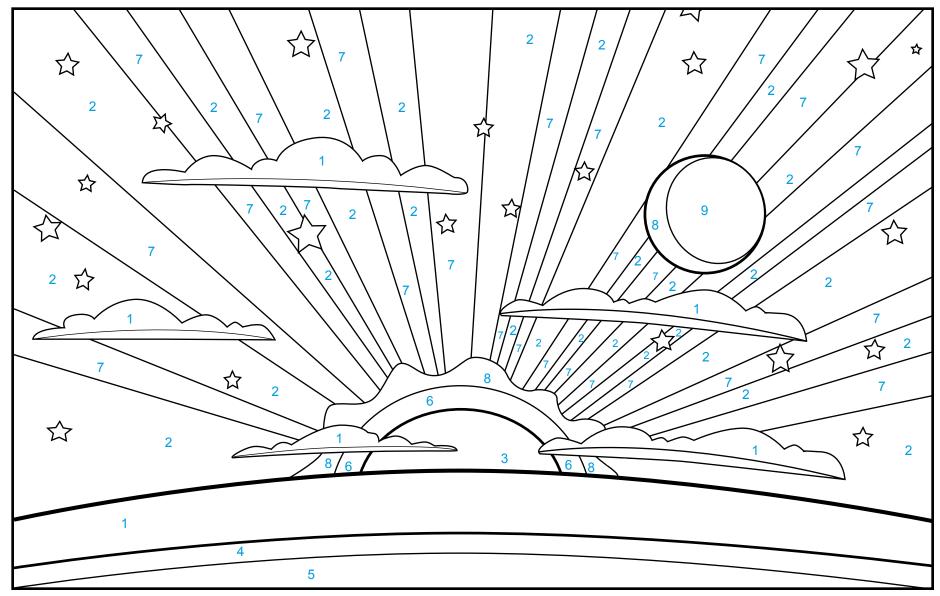

## **Color by Number for God Made the World**

Color each section by the colors shown in the list at the bottom of the page. If you don't have all of the colors listed make your best color choice.

- 1. Light blue 2. Light purple 3. Bright yellow 4. Medium blue 5. Dark blue
- 6. Orange 7. Dark purple 8. Light yellow 9. Gray

Stars and cloud bottoms can be either yellow or white, your choice.