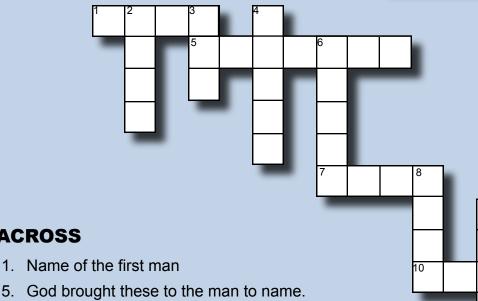

# **God Made People Crossword Puzzle**

- 7. The man and woman were not to eat the fruit from the tree of the knowledge of good and \_\_\_\_\_.
- 10. Name of the first woman

### DOWN

ACROSS

- 2. God made the man from this.
- 3. What God said would be made "in Our image"
- 4. God wanted the man to name these.
- 6. God made the woman so the man would not be .
- 8. In the middle of the garden was the tree of .
- 9. The garden was in \_\_\_\_\_.

## ACROSS

- 1. Name of the first man
- 5. God brought these to the man to name.
- 7. The man and woman were not to eat the fruit from the tree of the knowledge of good and \_\_\_\_\_.
- 10. Name of the first woman

## DOWN

- 2. God made the man from this.
- 3. What God said would be made "in Our image"
- 4. God wanted the man to name these.
- 6. God made the woman so the man would not be \_\_\_\_.
- 8. In the middle of the garden was the tree of \_\_\_\_\_.
- 9. The garden was in \_\_\_\_\_.