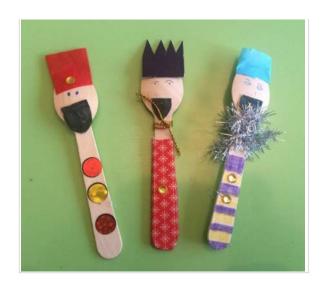

### **MATERIALS:**

- Wooden or plastic spoons
- Assorted decorations
- Glue
- Sharpie Marker

#### **INSTRUCTIONS:**

We used little wooden spoons as a base and added crowns, beards and leftover stickers and pieces of tinsel and ribbon for their clothes.