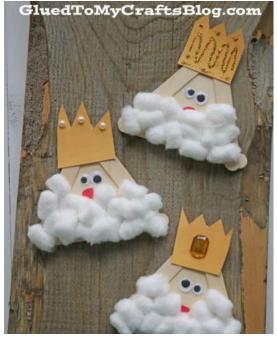

#### **MATERIALS:**

- Jumbo Popsicle Sticks {3 per king}
- Glue
- Construction paper {tan, yellow & red}
- Cotton Balls
- Scissors
- Colored markers
- Optional: Wiggle Eyes and decorations for crown

#### **INSTRUCTIONS:**

- 1. Take three popsicle sticks {three per king} and glue them together to look like a triangle. Set aside to let it dry completely.
- 2. While those are drying, take your construction paper and cut a triangular shape, which will be placed within the popsicle stick design and be the face of the king.
- 3. Next, cut out a crown and circular nose from the remaining construction paper and glue in place.
- 4. Glue full cotton balls to make a beard and either attach two wiggle eyes or make eyes using colored markers.
- 5. Add any other embellishments you wish on the crown.