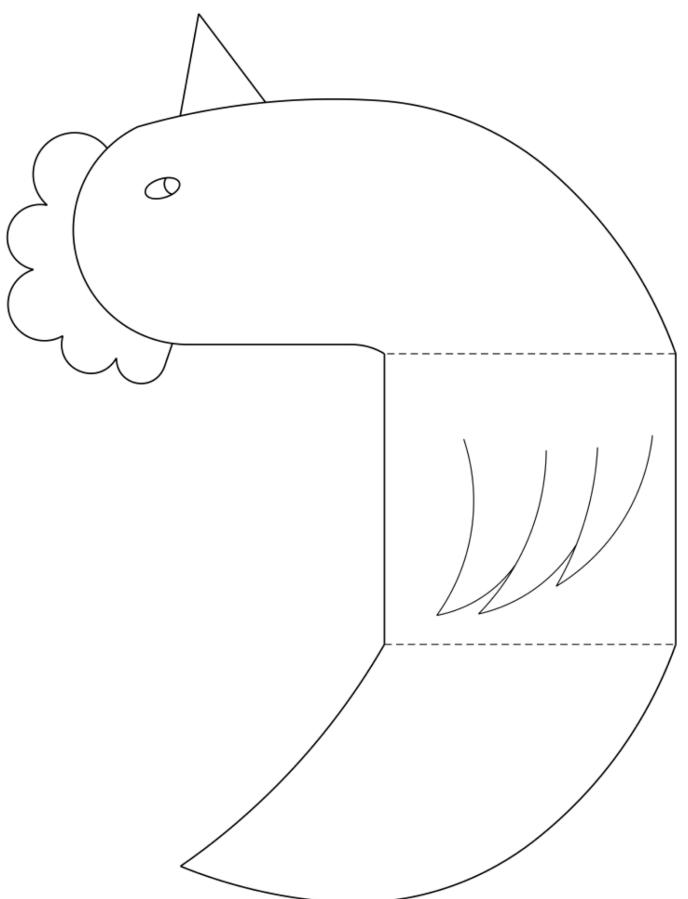

## **Supplies**

- Printable hen egg holder template (front)
- Printable hen egg holder template (back)
- · Crayons, markers, or colored pencils
- Scissors
- Glue
- Dyed Easter eggs

## **Instructions**

- 1. Print out your egg hen printable templates onto white card stock.
- 2. Color and cut them out.
- 3. Fold the card back on the dotted lines.
- 4. Glue every part of the chicken except for the 7cm square inside the dotted lines.
- 5. When the glue is dry, push the back towards the front of the hen so that the open square bows out to accommodate your egg.
- 6. If the egg space is too big, just glue it a bit closer in to fit your standard egg. (But the 7cc, gap should fit a large hen egg snugly.
- 7. Carefully place your egg inside the opening.