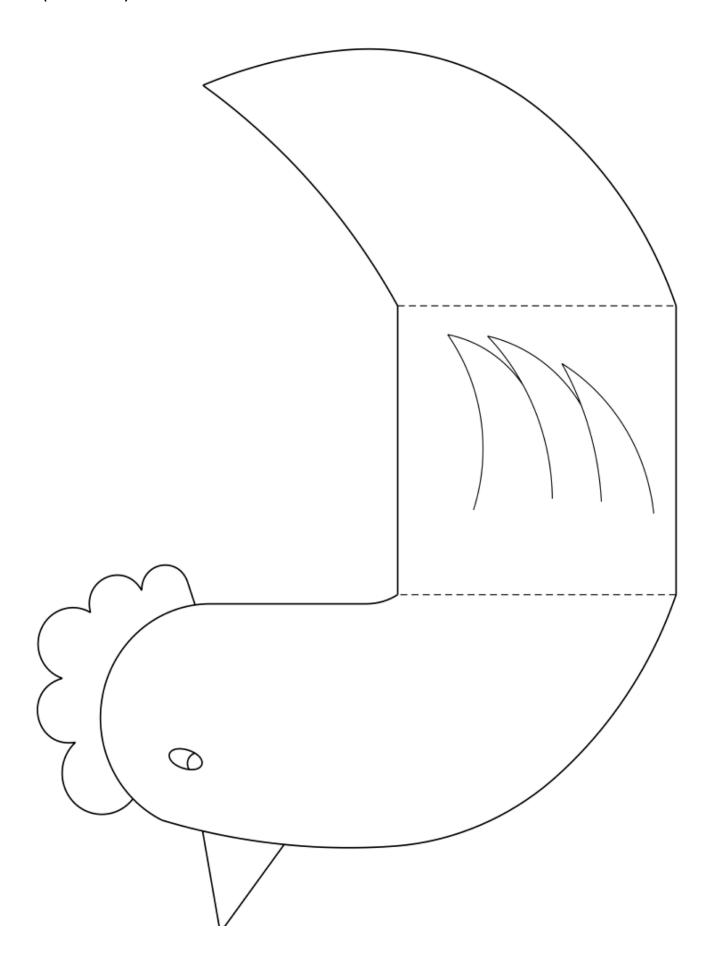

## **Supplies**

- Printable hen egg holder template (front)
- Printable hen egg holder template (back)
- · Crayons, markers, or colored pencils
- Scissors
- Glue
- Dyed Easter eggs

## **Instructions**

- 1. Print out your egg hen printable templates onto white card stock.
- 2. Color and cut them out.
- 3. Fold the card back on the dotted lines.
- 4. Glue every part of the chicken except for the 7cm square inside the dotted lines.
- 5. When the glue is dry, push the back towards the front of the hen so that the open square bows out to accommodate your egg.
- 6. If the egg space is too big, just glue it a bit closer in to fit your standard egg. (But the 7cc, gap should fit a large hen egg snugly.
- 7. Carefully place your egg inside the opening.

(FRONT)