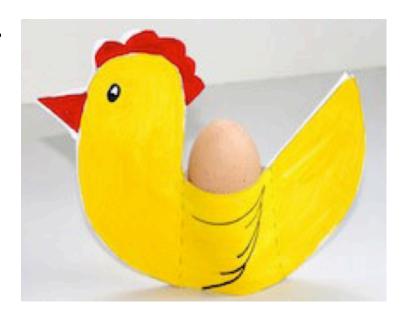

## Hen Egg Holder

Create a cute hen egg cup holder to hold your most special Easter egg.

## **Instructions**

- 1. Print out your egg hen printable templates onto white card stock.
- 2. Color and cut them out.
- 3. Fold the card back on the dotted lines.
- 4. Glue every part of the chicken except for the 7cm square inside the dotted lines.
- 5. When the glue is dry, push the back towards the front of the hen so that the open square bows out to accommodate your egg.
- 6. If the egg space is too big, just glue it a bit closer in to fit your standard egg. (But the 7cc, gap should fit a large hen egg snugly.
- 7. Carefully place your egg inside the opening.