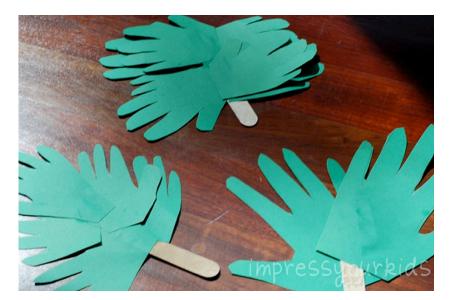

## Instructions

- 1. Trace students' handprints onto green construction paper. Cut out 5 copies.
- 2. Glue handprints onto craft stick in shape of a palm branch shown to the right:
  - Start gluing 2 handprints about ½ way up the craft stick, leaving room for child to hold on at the bottom.
  - Glue 2 more handprints slightly higher
  - Glue 1 handprint at the top
- Optional: On top handprint, have students copy:
  Blessed is He who comes in the name of the LORD!