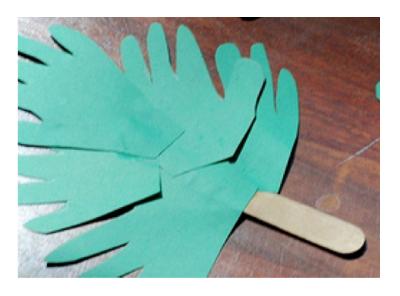

## Instructions

- 1. Trace students' handprints onto green construction paper. Cut out 5 copies.
- 2. Glue handprints onto craft stick in shape of a palm branch shown to the right:
  - Start gluing 2 handprints about ½ way up the craft stick, leaving room for child to hold on at the bottom.
  - Glue 2 more handprints slightly higher
  - Glue 1 handprint at the top
- Optional: On top handprint, have students copy:
  Blessed is He who comes in the name of the LORD!