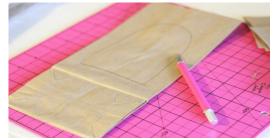

## W HAT TO DO

1. Trace a window shape onto your paper bag. Use scissors or and an exacto knife to cut. Once you open the bag, it will have windows on the sides of the bag too!

- 2. a) Write/copy in permanent marker on the front of the bag:
  - "You will find a babe wrapped in swaddling cloths and lying in a manger."
  - b) Glue the cutout of Luke 2:12 to the front of the bag.