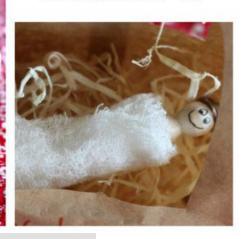

3. To make Baby Jesus, draw a face on the round end of the slotted clothespin or popsicle/craft stick. *Optional*: Glue a little doll hair curl (that I bought at a craft supply store) on the top of each of our babies.

4. Cut a small piece of gauze or toilet paper to act as the swaddling cloths. Wrap the baby!

5. Fold the top of the paper bag down about an inch and staple. Attach the star and angel. Place straw and the baby inside the manger.