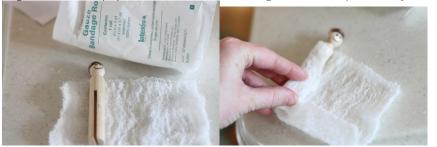

4. Cut a small piece of gauze or toilet paper to act as the swaddling cloths. Wrap the baby!

5. Fold the top of the paper bag down about an inch and staple. Attach the star and angel. Place straw and the baby inside the manger.