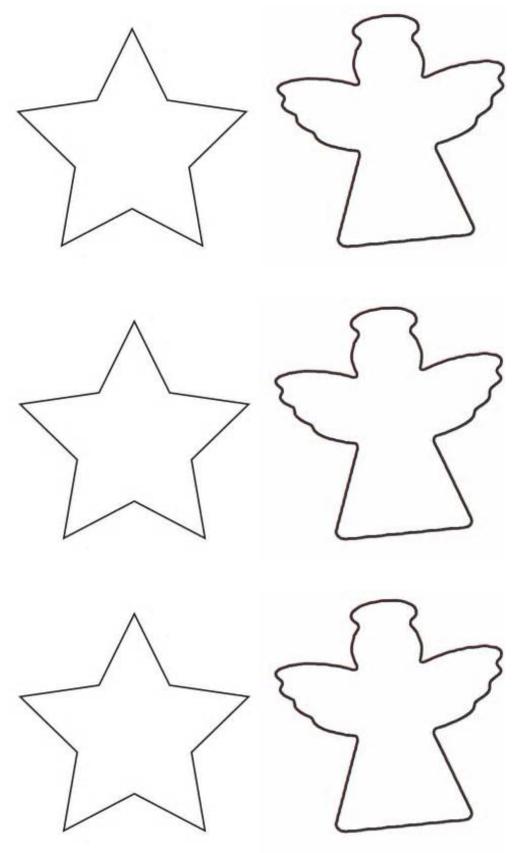

## PREPARATION BEFORE ACTIVITY

- Cut out stars from the yellow or gold construction paper (template to follow)
- Cut out angels from the white construction paper (template to follow)

**TEMPLATE**: Use patterns below to cut out yellow or gold stars and white angels. Attach to top of manger.