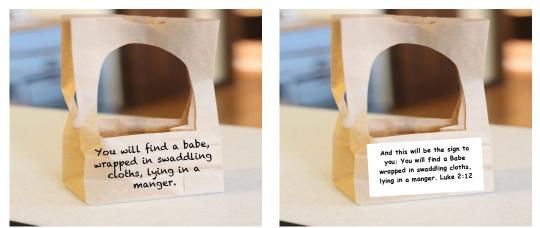

"And this will be the sign to you: You will find a Babe wrapped in swaddling cloths, lying in a manger.".Luke 2:12

Paper Bac MANGER

CRAF

## W HAT TO DO

1. Trace a window shape onto your paper bag. Use scissors or and an exacto knife to cut. Once you open the bag, it will have windows on the sides of the bag too!

- 2. a) Write/copy in permanent marker on the front of the bag:
  - "You will find a babe wrapped in swaddling cloths and lying in a manger."
  - b) Glue the cutout of Luke 2:12 to the front of the bag.

**TEMPLATE**: *Print, cutout, and glue to the front of the bag at the bottom.* 

| "And this will be the sign to | "And this will be the sign to |
|-------------------------------|-------------------------------|
| you: You will find a Babe     | you: You will find a Babe     |
| wrapped in swaddling cloths,  | wrapped in swaddling cloths,  |
| lying in a manger."           | lying in a manger."           |
| Luke 2:12                     | Luke 2:12                     |
| "And this will be the sign to | "And this will be the sign to |
| you: You will find a Babe     | you: You will find a Babe     |
| wrapped in swaddling cloths,  | wrapped in swaddling cloths,  |
| lying in a manger."           | lying in a manger."           |
| Luke 2:12                     | Luke 2:12                     |
| "And this will be the sign to | "And this will be the sign to |
| you: You will find a Babe     | you: You will find a Babe     |
| wrapped in swaddling cloths,  | wrapped in swaddling cloths,  |
| lying in a manger."           | lying in a manger."           |
| Luke 2:12                     | Luke 2:12                     |
| "And this will be the sign to | "And this will be the sign to |
| you: You will find a Babe     | you: You will find a Babe     |
| wrapped in swaddling cloths,  | wrapped in swaddling cloths,  |
| lying in a manger."           | lying in a manger."           |
| Luke 2:12                     | Luke 2:12                     |
| "And this will be the sign to | "And this will be the sign to |
| you: You will find a Babe     | you: You will find a Babe     |
| wrapped in swaddling cloths,  | wrapped in swaddling cloths,  |
| lying in a manger."           | lying in a manger."           |
| Luke 2:12                     | Luke 2:12                     |