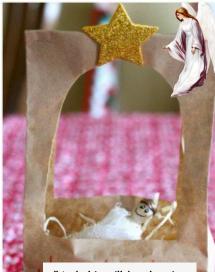

## W HAT TO DO

1. Trace a window shape onto your paper bag. Use scissors or and an exacto knife to cut. Once you open the bag, it will have windows on the sides of the bag too!

- 2. a) Write/copy in permanent marker on the front of the bag:
  - "You will find a babe wrapped in swaddling cloths and lying in a manger."
  - b) Glue the cutout of Luke 2:12 to the front of the bag.

4. Cut a small piece of gauze or toilet paper to act as the swaddling cloths. Wrap the baby!

5. Fold the top of the paper bag down about an inch and staple. Attach the star and angel. Place straw and the baby inside the manger.

**TEMPLATE**: Use patterns below to cut out yellow or gold stars and white angels. Attach to top of manger.