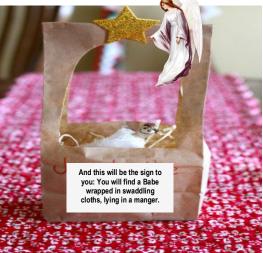

"And this will be the sign to you: You will find a Babe wrapped in swaddling cloths, lying in a manger.".Luke 2:12

Paper Bac MANGER

CRAF

## W HAT TO DO

1. Trace a window shape onto your paper bag. Use scissors or and an exacto knife to cut. Once you open the bag, it will have windows on the sides of the bag too!

- 2. a) Write/copy in permanent marker on the front of the bag:
  - "You will find a babe wrapped in swaddling cloths and lying in a manger."
  - b) Glue the cutout of Luke 2:12 to the front of the bag.

4. Cut a small piece of gauze or toilet paper to act as the swaddling cloths. Wrap the baby!

5. Fold the top of the paper bag down about an inch and staple. Attach the star and angel. Place straw and the baby inside the manger.