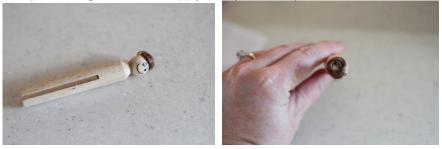

3. To make Baby Jesus, draw a face on the round end of the slotted clothespin or popsicle/craft stick. *Optional*: Glue a little doll hair curl (that I bought at a craft supply store) on the top of each of our babies.