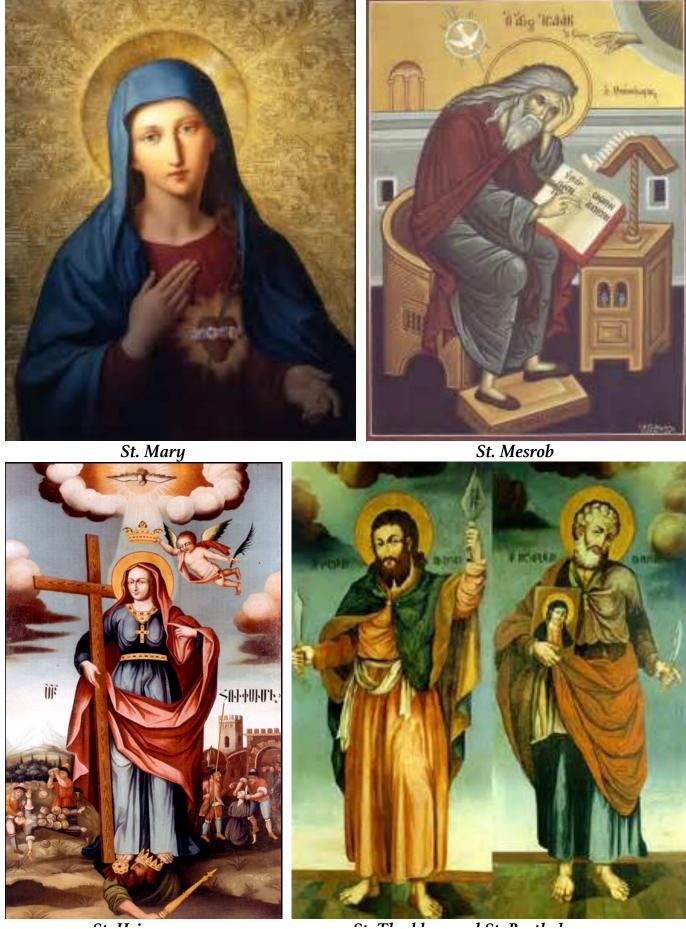

### PREPARATION BEFORE ACTIVITY

- Print out the "Portraits of Saints" doc. or use your own pictures of saints, <u>but do not show to students until</u> <u>end of lesson</u>! (*Make sure your pictures all have "halos" above the heads.*)
- *Optional*: Print out "Portrait Template" (to follow) 1 for each student

- 2. Give each student a piece of white paper OR a copy of the "Portrait Template." Instruct students to draw a PORTRAIT of St. Mary. (At the top of portrait, they should write: "Saint Mary, Advadzamayr!")
- 3. When everyone has finished their portrait, ask students to visualize the pictures of all the saints that are hanging in our church. Now, hold up the Pictures of Saints.

Ask: "What do all of these pictures of saints have in common?" (Allow time for responses.) "They are all usually pictured with a "Halo" over their heads."

- 4. Give each student a YELLOW or GOLD crayon and instruct them to draw a Halo over the head on their portrait of St. Mary.
- 5 Ontional Allow students to share their partraits to the class

## Portraits of Saints

<u>.</u>. TT <u>о. т</u>1 11 10. D .1